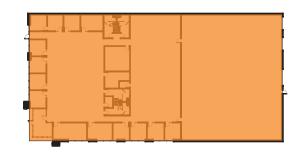

### **CURRENT FLOOR PLAN**

### **SUITE DATA:**

OFFICE AREA 9,834 SF WAREHOUSE AREA 6,493 SF TOTAL SUITE AREA 16,327 SF

CLEAR HEIGHT 24'-0"

O GRADE LEVEL DOORS 1

A DOCK HIGH DOORS 2