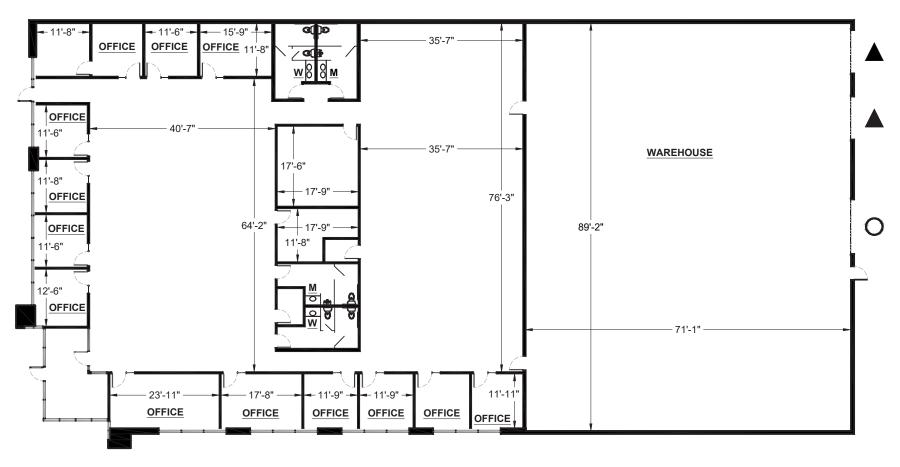

### **CURRENT FLOOR PLAN**

### **SUITE DATA:**

OFFICE AREA 9,834 SF WAREHOUSE AREA 6,493 SF TOTAL SUITE AREA 16,327 SF

CLEAR HEIGHT 24'-0"

O GRADE LEVEL DOORS 1

A DOCK HIGH DOORS 2