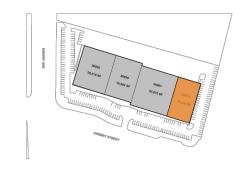

38875 CHERRY STREET // NEWARK, CALIFORNIA // 94560

#### PROPERTY FEATURES

- » ±16,327 SF Available For Lease
- » ±9,834 SF Existing Office
- » ±6,493 SF Warehouse
- » ±24′ Clear Height
- » 2 Docks High Doors
- 1 Grade Level Door
- » One (1) 100 Amp Panel @ 277/480 Volts
  Two (2) 225 Amp Panels @ 120/240 Volts
- » 0.60/3000 SF Sprinkler Capacity
- » Parking Ratio: 2.06 Per, 1000 SF
- » Immediate Access to 880 via Mowry Avenue
- Asking Rate: \$1.70 NNN Per SF
- » Estimated Operating Expenses \$0.4086 Per SF



38875 CHERRY STREET | NEWARK, CA | 16,327 SF

### BKM MANAGEMENT COMPANY

### **CURRENT FLOOR PLAN**



### **SUITE DATA:**

OFFICE AREA 9,834 SF WAREHOUSE AREA 6,493 SF TOTAL SUITE AREA 16,327 SF

CLEAR HEIGHT 24'-0"

O GRADE LEVEL DOORS 1

A DOCK HIGH DOORS 2

### SITE KEY PLAN:



### **BUILDING KEY PLAN:**



38875 CHERRY STREET | NEWARK, CA | 16,327 SF



## AERIAL VIEW LOOKING EASTBOUND



38875 CHERRY STREET | NEWARK, CA | 16,327 SF



### UNPARALLELED FREEWAY ACCESSIBILITY



38875 CHERRY STREET | NEWARK, CA | 16,327 SF



### **ACCESSIBILITY**



38875 CHERRY STREET | NEWARK, CA | 16,327 SF

BKM MANAGEMENT COMPANY

### AVAILABLE MAY 1<sup>ST</sup>, 2023

#### FOR MORE INFORMATION:

Victor DeBoer o. 510.891.5804 c. 415.542.8503 victor.deboer@cushwake.com

Matt Yoklavich o. 510.267.6030 c. 925.787.4772 matt.yoklavich@cushwake.com



Sam Higgins, SIOR c. 415.987.8798 sam.higgins@kbcadvisors.com