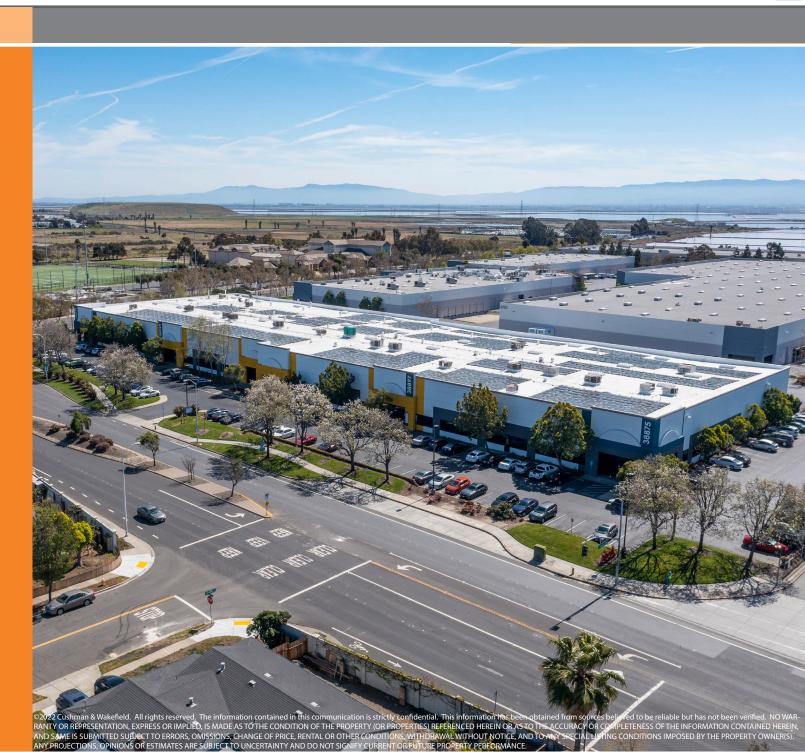

ATA:**

OFFICE AREA 9,834 SF WAREHOUSE AREA 6,493 SF TOTAL SUITE AREA 16,327 SF

CLEAR HEIGHT 24'-0"

O GRADE LEVEL DOORS 1

A DOCK HIGH DOORS 2

### SITE KEY PLAN:



### **BUILDING KEY PLAN:**



38875 CHERRY STREET | NEWARK, CA | 16,327 SF



## AERIAL VIEW LOOKING EASTBOUND



38875 CHERRY STREET | NEWARK, CA | 16,327 SF



### UNPARALLELED FREEWAY ACCESSIBILITY



38875 CHERRY STREET | NEWARK, CA | 16,327 SF



### **ACCESSIBILITY**



38875 CHERRY STREET | NEWARK, CA | 16,327 SF

BKM MANAGEMENT COMPANY

### AVAILABLE MAY 1<sup>ST</sup>, 2023

#### FOR MORE INFORMATION:

Victor DeBoer o. 510.891.5804 c. 415.542.8503 victor.deboer@cushwake.com

Matt Yoklavich o. 510.267.6030 c. 925.787.4772 matt.yoklavich@cushwake.com



Sam Higgins, SIOR c. 415.987.8798 sam.higgins@kbcadvisors.com