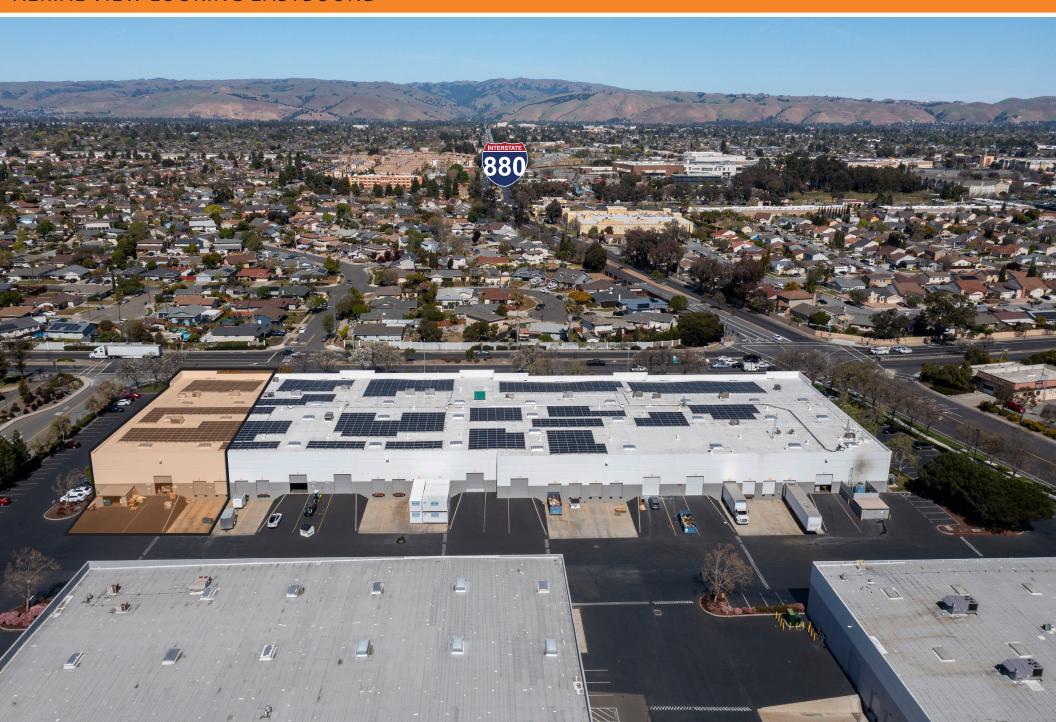

±9,834 SF Existing Office
- » ±6,493 SF Warehouse
- » ±24′ Clear Height
- » 2 Docks High Doors
- 1 Grade Level Door
- » One (1) 100 Amp Panel @ 277/480 Volts
  Two (2) 225 Amp Panels @ 120/240 Volts
- » 0.60/3000 SF Sprinkler Capacity
- » Parking Ratio: 2.06 Per, 1000 SF
- » Immediate Access to 880 via Mowry Avenue
- Asking Rate: \$1.70 NNN Per SF
- » Estimated Operating Expenses \$0.4086 Per SF



38875 CHERRY STREET | NEWARK, CA | 16,327 SF

### BKM MANAGEMENT COMPANY

### **CURRENT FLOOR PLAN**



### **SUITE DATA:**

OFFICE AREA 9,834 SF WAREHOUSE AREA 6,493 SF TOTAL SUITE AREA 16,327 SF

CLEAR HEIGHT 24'-0"

O GRADE LEVEL DOORS 1

A DOCK HIGH DOORS 2

### SITE KEY PLAN:



### **BUILDING KEY PLAN:**



38875 CHERRY STREET | NEWARK, CA | 16,327 SF



## AERIAL VIEW LOOKING EASTBOUND



38875 CHERRY STREET | NEWARK, CA | 16,327 SF



### UNPARALLELED FREEWAY ACCESSIBILITY



38875 CHERRY STREET | NEWARK, CA | 16,327 SF



### **ACCESSIBILITY**



38875 CHERRY STREET | NEWARK, CA | 16,327 SF

BKM MANAGEMENT COMPANY

### AVAILABLE MAY 1<sup>ST</sup>, 2023

#### FOR MORE INFORMATION:

Victor DeBoer o. 510.891.5804 c. 415.542.8503 victor.deboer@cushwake.com

Matt Yoklavich o. 510.267.6030 c. 925.787.4772 matt.yoklavich@cushwake.com



Sam Higgins, SIOR c. 415.987.8798 sam.higgins@kbcadvisors.com