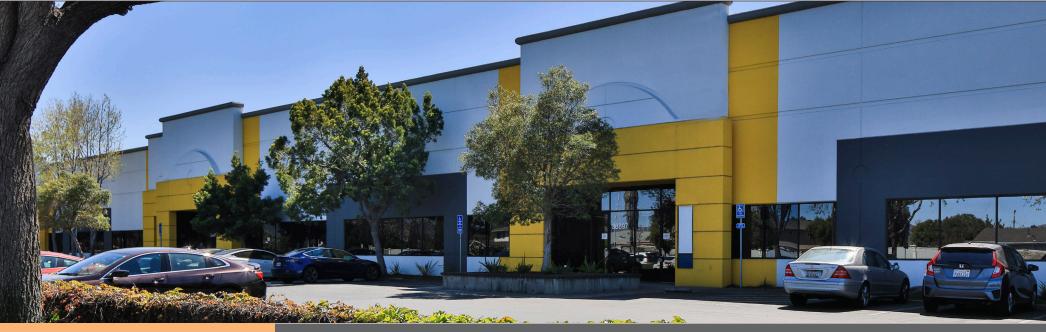

### 38875 CHERRY STREET // NEWARK, CALIFORNIA // 94560

#### PROPERTY FEATURES

- » ±16,327 SF Available For Lease
- » ±9,834 SF Existing Office
- » ±6,493 SF Warehouse
- » ±24′ Clear Height
- » 2 Docks High Doors
- 1 Grade Level Door
- » One (1) 100 Amp Panel @ 277/480 Volts
  Two (2) 225 Amp Panels @ 120/240 Volts
- » 0.60/3000 SF Sprinkler Capacity
- » Parking Ratio: 2.06 Per, 1000 SF
- » Immediate Access to 880 via Mowry Avenue
- Asking Rate: \$1.70 NNN Per SF
- » Estimated Operating Expenses \$0.4086 Per SF

38875 CHERRY STREET | NEWARK, CA | 16,327 SF