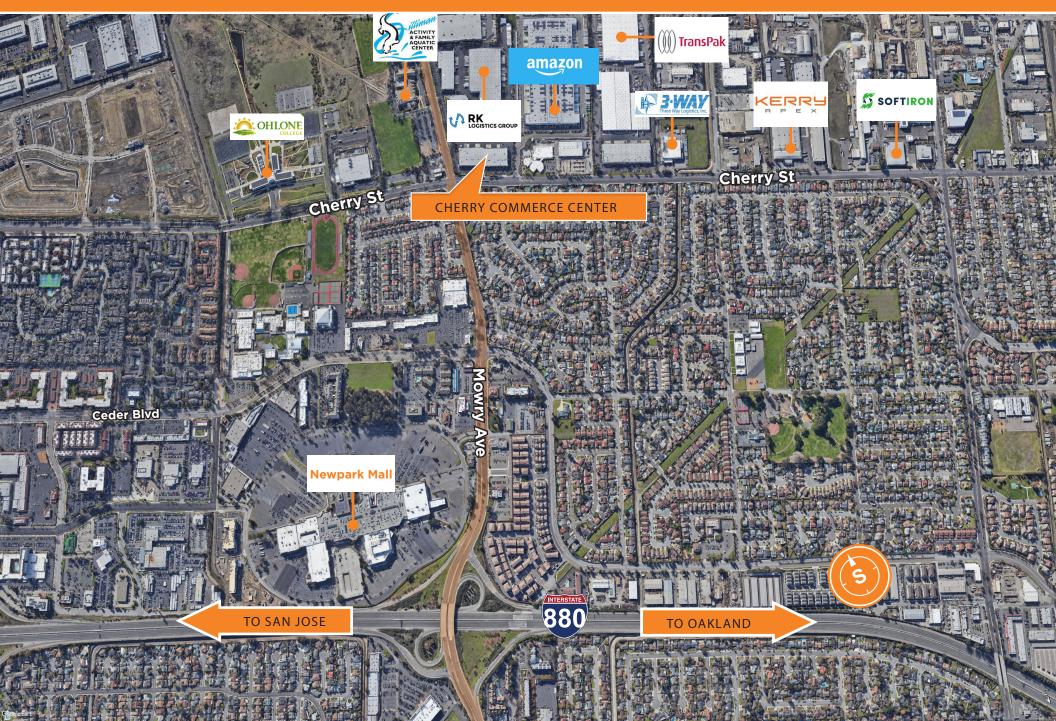

### UNPARALLELED FREEWAY ACCESSIBILITY

38875 CHERRY STREET | NEWARK, CA | 16,327 SF

### **ACCESSIBILITY**

38875 CHERRY STREET | NEWARK, CA | 16,327 SF

BKM MANAGEMENT COMPANY