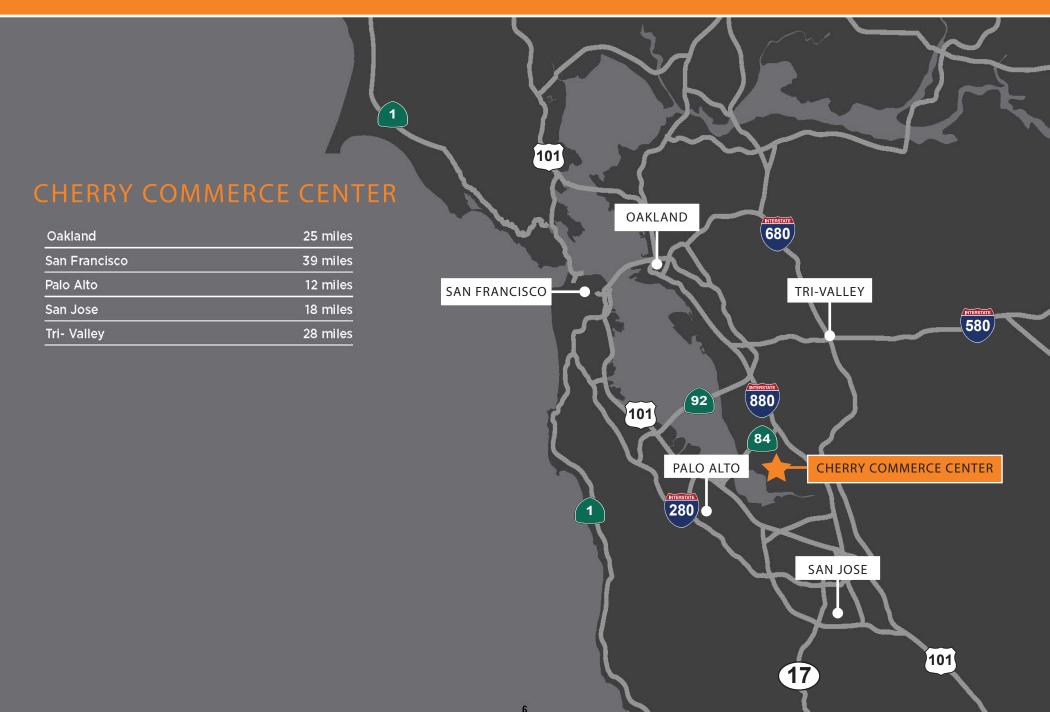

### UNPARALLELED FREEWAY ACCESSIBILITY

38875 CHERRY STREET | NEWARK, CA | 16,327 SF

### **ACCESSIBILITY**

38875 CHERRY STREET | NEWARK, CA | 16,327 SF

BKM MANAGEMENT COMPANY