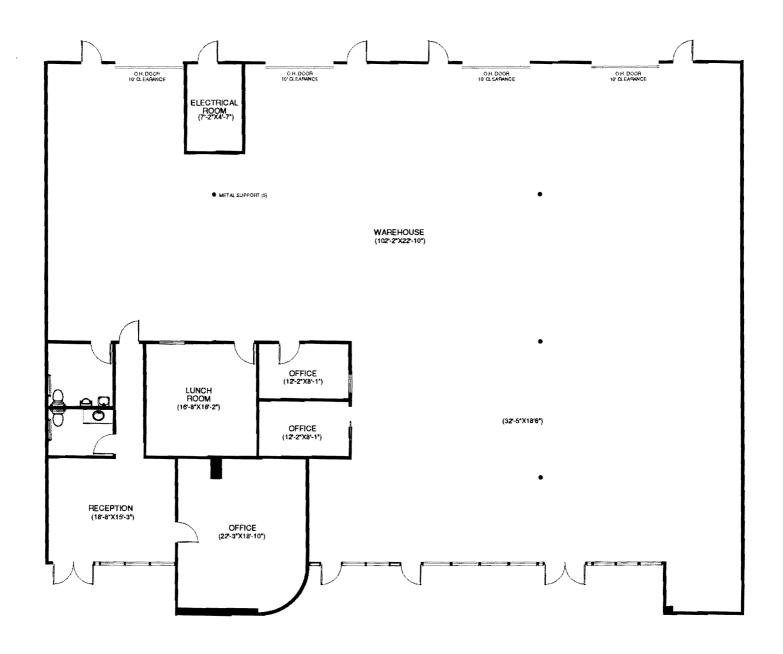

## FLOOR PLAN

| OFFICE SPACE 2.073 S.F. WAREHOUSE 6,202 S.F. WAREHOUSE CEILING HEIGHT 16 FEET | 20809 Nor               | h 19th Avenue, Suite 2 | 8,275 S.F.                       |
|-------------------------------------------------------------------------------|-------------------------|------------------------|----------------------------------|
|                                                                               | OFFICE SPACE 2,073 S.F. | WAREHOUSE 6,202 S.F.   | WAREHOUSE CEILING HEIGHT 16 FEET |
| ROSE GARDEN BUSINESS CENTER                                                   |                         |                        |                                  |

NOTE: All information represented on this drawing is believed to be accurate. However, tenant should verify all pertinent information prior to committing to a lease.