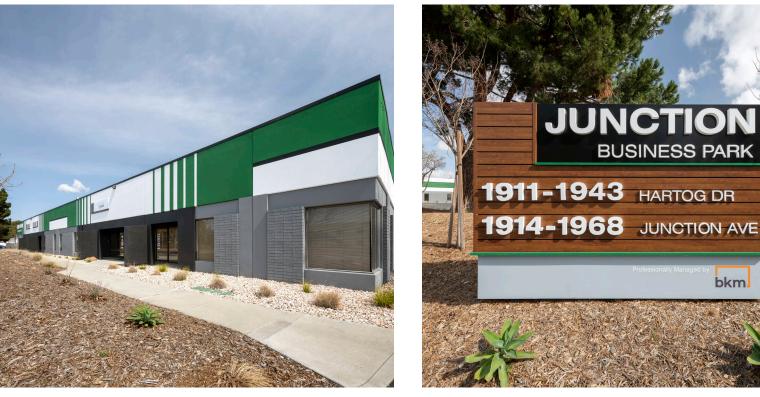

1911 HARTOG DRIVE • SAN JOSE, CA 95112

- Junction Business Park consists of two buildings, spanning a total of 119,101 square feet.
- Features exceptional industrial attributes such as generous loading space, a clear height of 16 feet, and ample parking for vehicles, this project truly stands out.
- Situated strategically in San Jose, California, a key logistics hub in Silicon Valley, this prime location is at the heart of one of the nation's strongest industrial markets.

1911 HARTOG DRIVE • SAN JOSE, CA 95112

1911 HARTOG DRIVE • SAN JOSE, CA 95112

# bkm

JUNCTION BUSINESS PARK 1911-1943 HARTOG DRIVE | SAN JOSE, CA 95131

SAN JOSE MINETA **INTERNATIONAL AIRPORT** 1701 Airport Blvd, San Jose, CA 95110

**CITY SPORTS CLUB** 1045 E Brokaw Rd. San Jose, CA 95131