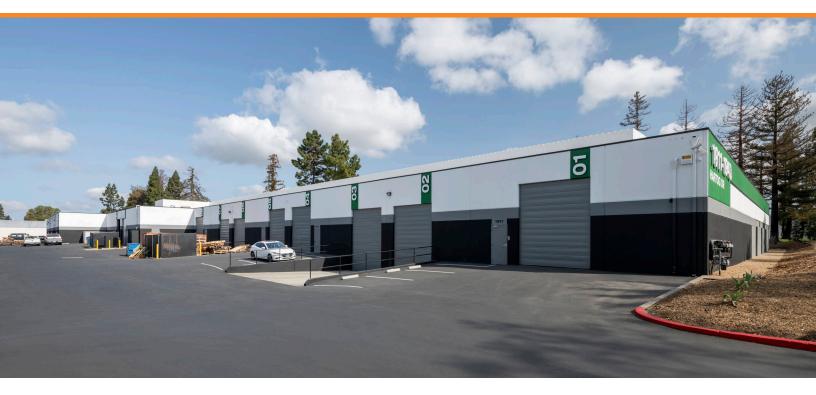

1911 HARTOG DRIVE • SAN JOSE, CA 95112

- Junction Business Park consists of two buildings, spanning a total of 119,101 square feet.
- Features exceptional industrial attributes such as generous loading space, a clear height of 16 feet, and ample parking for vehicles, this project truly stands out.
- Situated strategically in San Jose, California, a key logistics hub in Silicon Valley, this prime location is at the heart of one of the nation's strongest industrial markets.

# bkm

JUNCTION BUSINESS PARK 1911-1943 HARTOG DRIVE | SAN JOSE, CA 95131

SAN JOSE MINETA **INTERNATIONAL AIRPORT** 1701 Airport Blvd, San Jose, CA 95110

**CITY SPORTS CLUB** 1045 E Brokaw Rd. San Jose, CA 95131