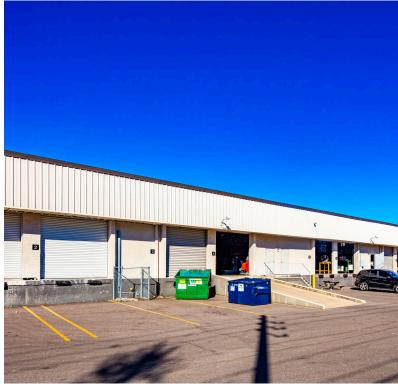

4388-4428 36TH ST, 4492-4498 36TH ST • ORLANDO, FL 32811

- Two buildings featuring a wide range of light industrial users in the market
- 22 dock-high and 4 grade level doors; and 20-22' clear heights
- Located in Orlando's high-demand 33rd Street/McLeod industrial submarket
- Offers immediate access to major highways including I-4, Florida's Turnpike, and SR 408
- Central positioning ensures seamless distribution reach across the metro area and proximity to key commercial and residential hubs