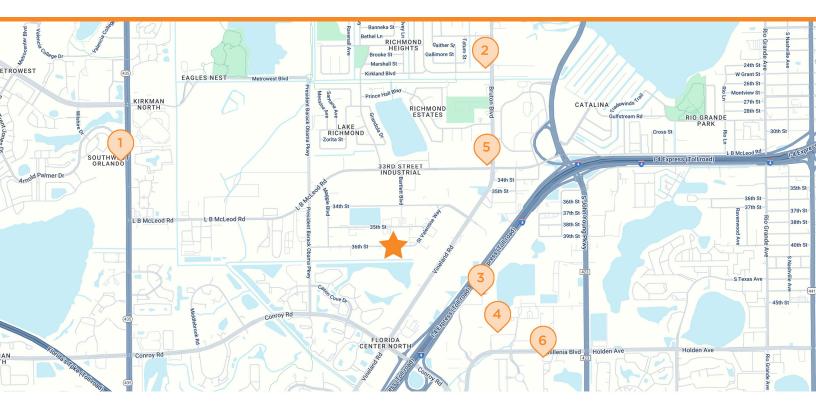

4388-4428 36TH ST, 4492-4498 36TH ST • ORLANDO, FL 32811

**GRIDLINE | SOUTH ROW** 

4388-4428 36th St, 4492-4498 36th St, Orlando, FL, 32811

**CHASE BANK** 3120 S Kirkman Rd Orlando, FL

3250 Bruton Blvd

CHEVRON

Orlando, FL

THE HOME DEPOT 4403 Millenia Plaza Way Orlando, FL