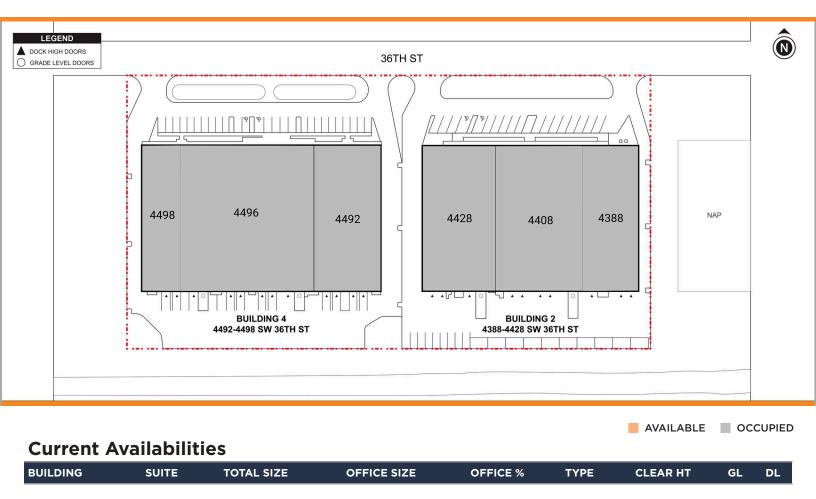

4388-4428 36TH ST, 4492-4498 36TH ST • ORLANDO, FL 32811

- Two buildings featuring a wide range of light industrial users in the market
- 22 dock-high and 4 grade level doors; and 20-22' clear heights
- Located in Orlando's high-demand 33rd Street/McLeod industrial submarket
- Offers immediate access to major highways including I-4, Florida's Turnpike, and SR 408
- Central positioning ensures seamless distribution reach across the metro area and proximity to key commercial and residential hubs

#### **Property Summary**

| AVAILABLE SF  | SF        |
|---------------|-----------|
| BUILDING SIZE | 89,257 SF |
| MARKET        | Orlando   |