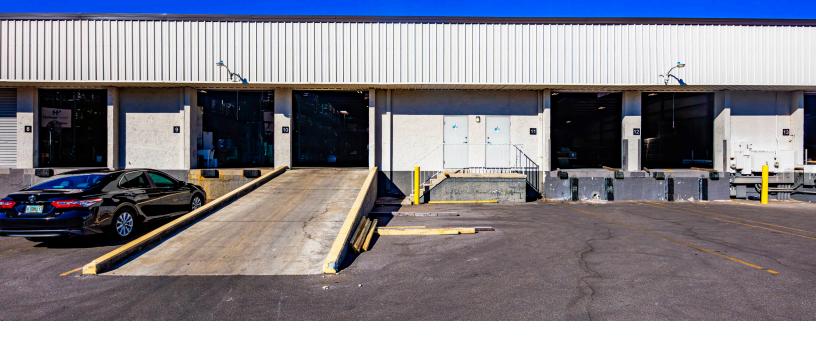

4388-4428 36TH ST, 4492-4498 36TH ST • ORLANDO, FL 32811

- Two buildings featuring a wide range of light industrial users in the market
- 22 dock-high and 4 grade level doors; and 20-22' clear heights
- Located in Orlando's high-demand 33rd Street/McLeod industrial submarket
- Offers immediate access to major highways including I-4, Florida's Turnpike, and SR 408
- Central positioning ensures seamless distribution reach across the metro area and proximity to key commercial and residential hubs