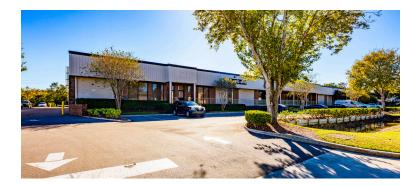

4388-4428 36TH ST, 4492-4498 36TH ST • ORLANDO, FL 32811

- Two buildings featuring a wide range of light industrial users in the market
- 22 dock-high and 4 grade level doors; and 20-22' clear heights
- Located in Orlando's high-demand 33rd Street/McLeod industrial submarket
- Offers immediate access to major highways including I-4, Florida's Turnpike, and SR 408
- Central positioning ensures seamless distribution reach across the metro area and proximity to key commercial and residential hubs