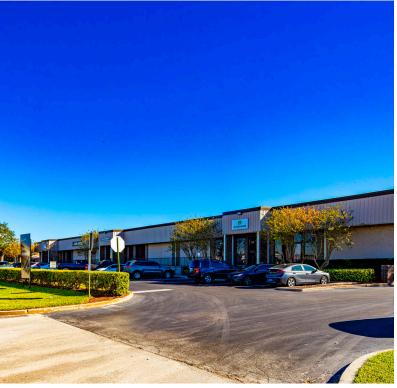

4388-4428 36TH ST, 4492-4498 36TH ST • ORLANDO, FL 32811

- Two buildings featuring a wide range of light industrial users in the market
- 22 dock-high and 4 grade level doors; and 20-22' clear heights
- Located in Orlando's high-demand 33rd Street/McLeod industrial submarket
- Offers immediate access to major highways including I-4, Florida's Turnpike, and SR 408
- Central positioning ensures seamless distribution reach across the metro area and proximity to key commercial and residential hubs