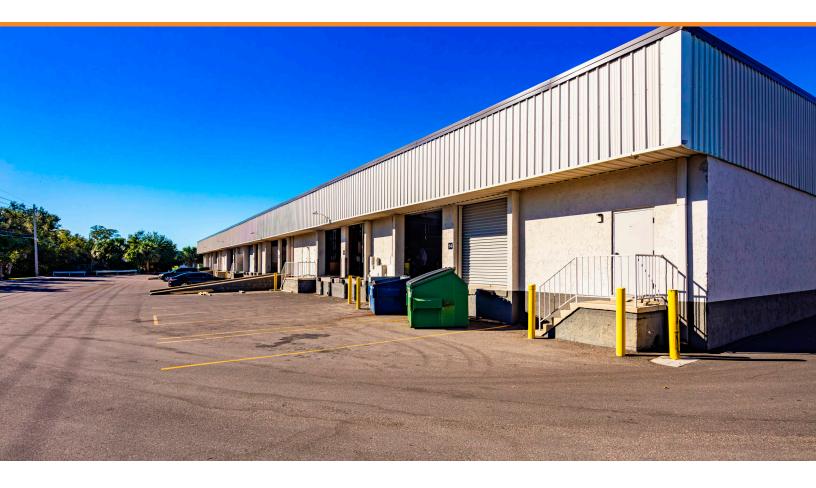

4388-4428 36TH ST, 4492-4498 36TH ST • ORLANDO, FL 32811

- Two buildings featuring a wide range of light industrial users in the market
- 22 dock-high and 4 grade level doors; and 20-22' clear heights
- Located in Orlando's high-demand 33rd Street/McLeod industrial submarket
- Offers immediate access to major highways including I-4, Florida's Turnpike, and SR 408
- Central positioning ensures seamless distribution reach across the metro area and proximity to key commercial and residential hubs